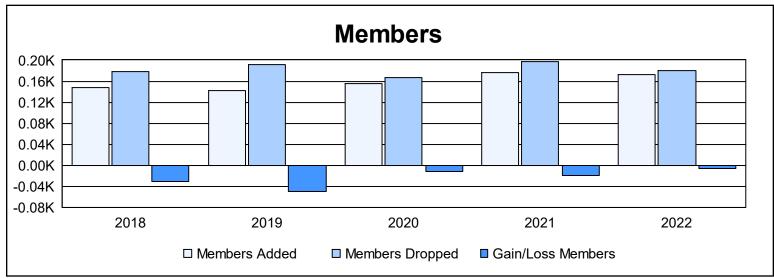

District 13 OH2 As of June 2022 Cumulative

| Year      | New<br>Clubs | Dropped<br>Clubs | Gain/<br>Loss<br>Clubs | New<br>Members | Charter<br>Members | Reinstate<br>Members | Transfer<br>Members | Total<br>Member<br>Added | Total<br>Members<br>Dropped | Gain/<br>Loss<br>Members |
|-----------|--------------|------------------|------------------------|----------------|--------------------|----------------------|---------------------|--------------------------|-----------------------------|--------------------------|
| 2017-2018 | 0            | 1                | -1                     | 139            | 1                  | 4                    | 4                   | 148                      | 179                         | -31                      |
| 2018-2019 | 1            | 1                | 0                      | 101            | 33                 | 4                    | 4                   | 142                      | 191                         | -49                      |
| 2019-2020 | 1            | 0                | 1                      | 111            | 31                 | 7                    | 7                   | 156                      | 167                         | -11                      |
| 2020-2021 | 3            | 0                | 3                      | 96             | 61                 | 7                    | 13                  | 177                      | 197                         | -20                      |
| 2021-2022 | 1            | 1                | 0                      | 134            | 31                 | 3                    | 5                   | 173                      | 180                         | -7                       |
| Average   | 1            | 1                | 1                      | 116            | 31                 | 5                    | 7                   | 159                      | 183                         | -24                      |